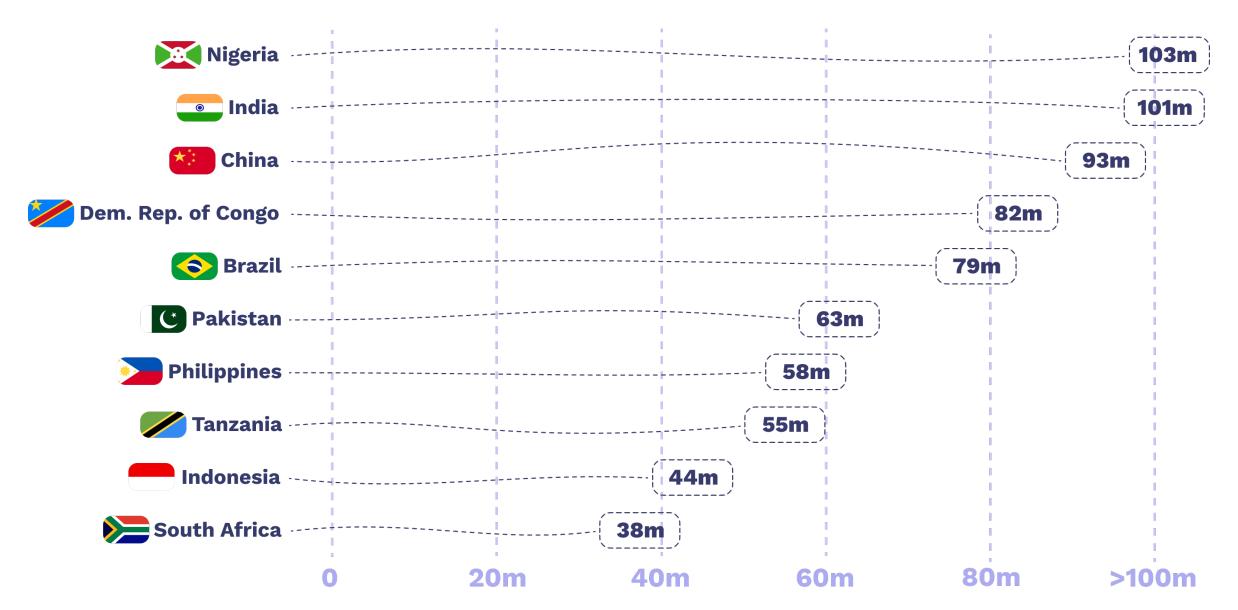

## Threshold:

10 Mbps of download speed

#### ▲ INTERNET POVERTY INDEX

## How is internet poverty calculated?



# How many people are living in internet poverty?

 $\bullet \bullet \bullet$ 

▲ INTERNET POVERTY INDEX

## 1,4 billion

OR **18% OF THE WORLD POPULATION** ARE LIVING IN INTERNET POVERTY

### 709 million

INTERNET POOR IN AFRICA

### **457 million** INTERNET POOR IN ASIA

### Where are the internet poor?



Number of people in (internet) poverty.

### TYPES OF POVERTY

- Internet Poverty
- Absolute Poverty

## Where are the internet poor?



Share of population in (internet) poverty.

### TYPES OF POVERTY

- Internet Poverty
- Absolute Poverty

### What percentage of the population is living in internet poverty?



### Nigeria has the most internet poor people in the world.



# How can we reduce internet poverty?

### How can internet poverty be reduced?

**Internet Poverty** 

WAYS TO REDUCE IT



- Economic growth
- International development
- Reduction of poverty and inequality

### Decrease Internet Prices

- Tax reductions
- Increased competition
- Benchmark countries as role models
- Market regulation

## **Distribution of prices**



(\$/month, in 2011 PPP)

Baseline

**Price of Kenya** 

**Price of India** 



# Discussants

### Dr. Homi Kharas

Co-founder & Senior Economic Advisor at World Data Lab



### **Ravi Shankar Chaturvedi**

Founding Member & Director of Research, Digital Planet Tufts University



# 1,389,864,051

NUMBER OF PEOPLE LIVING IN INTERNET POVERTY IN 2022



## www.internetpoverty.io

## Visit our Internet Poverty Index

internetp